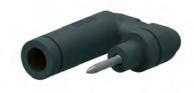

# U-29 Primary Connector Adapter and Y Secondary Circuit Connector

KDCA.U-29

### EFLA's U-29 primary connector adapter

solves the problem of making simple primary installation in limited space by allowing the male and female connector to be assembled in 180° angle. The unit complies with FAA-L-823 styles 9 and 2 wiring 6mm<sup>2</sup>, 19 strands, 5kV.

#### Main benefits

- Easy and fast installation
- Strong encapsulation materials fit to all operational environments
- Adapter for connecting primary female and male in 180° angle